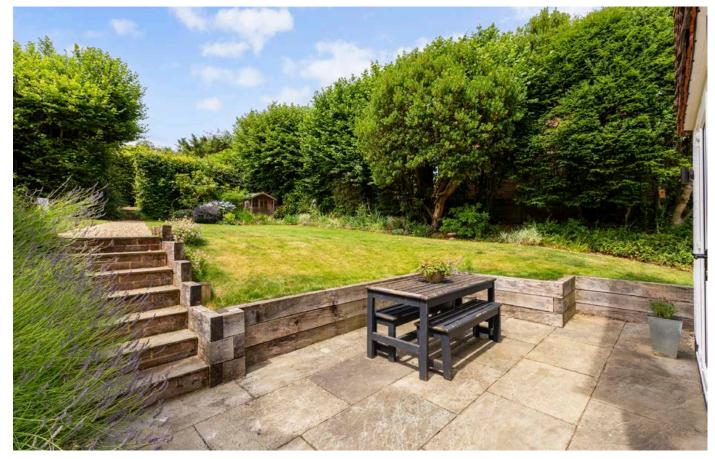

## **OUTSIDE**

Approached from the parking area through a side gate, a shingled path leads to the main private garden. The garden is beautifully landscaped offering a spacious patio terrace adjacent to the rear of the cottage, ideally suited for entertaining purposes, with steps rising to a lawned area beyond, all of which is enclosed, enjoying a high degree of privacy and boasting a sunny, westerly aspect.