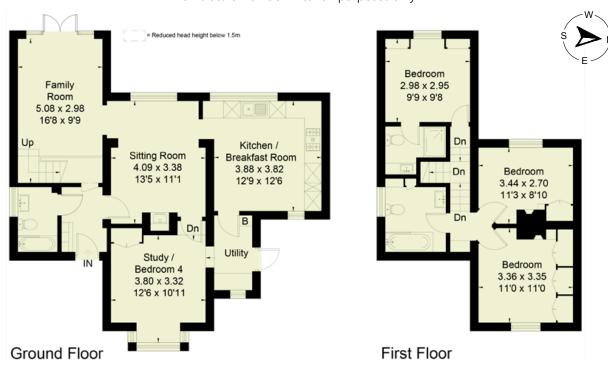

#### Accommodation

Entrance Hall | Sitting Room | Family Room | Study / Bedroom 4 | Kitchen / Breakfast Room | Utility Room | Ground Floor Bathroom | 3 Bedrooms (one with Ensuite Shower Room) | Family Bathroom | Private Parking | Delightful Gardens

# Approximate Floor Area House = 117.3 sq m / 1263 sq ft Not to scale. For identification purposes only.