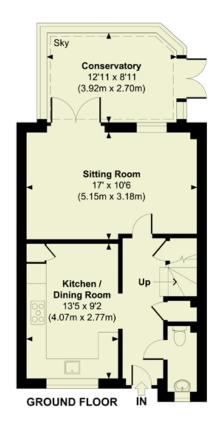

Entering through the front door into the wide and bright entrance hall, off which is a downstairs WC and the kitchen and breakfast room. The kitchen is well fitted with oak worktops, bespoke units, tiled floor, fitted appliances and butler's sink. At the end of the entrance hall oak and glass panel double doors open into the delightful sitting and dining room. This is a very bright and spacious room with double doors opening out into the conservatory which is a recent addition and provides excellent further living space.