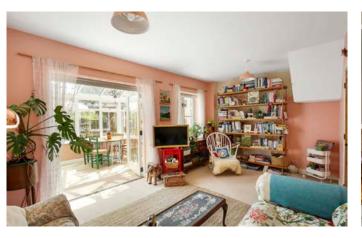

Entering through the front door into the wide and bright entrance hall, off which is a downstairs WC and the kitchen and breakfast room. The kitchen is well fitted with oak worktops, bespoke units, tiled floor, fitted appliances and butler's sink. At the end of the entrance hall oak and glass panel double doors open into the delightful sitting and dining room. This is a very bright and spacious room with double doors opening out into the conservatory which is a recent addition and provides excellent further living space.