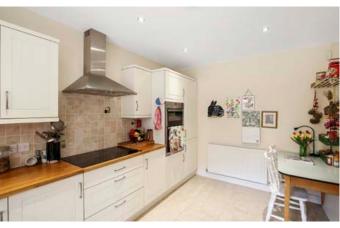

Entering through the front door into the wide and bright entrance hall, off which is a downstairs WC and the kitchen and breakfast room. The kitchen is well fitted with oak worktops, bespoke units, tiled floor, fitted appliances and butler's sink. At the end of the entrance hall oak and glass panel double doors open into the delightful sitting and dining room. This is a very bright and spacious room with double doors opening out into the conservatory which is a recent addition and provides excellent further living space.