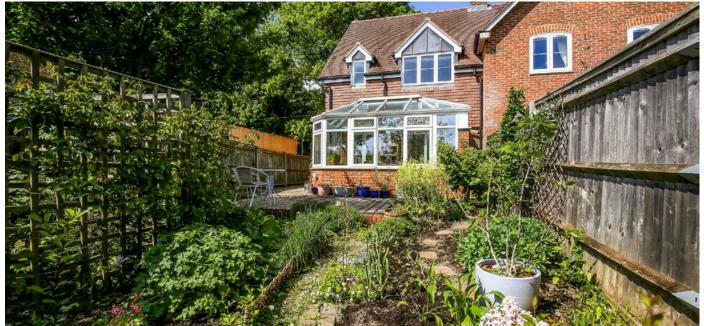

Large loft space which is fully boarded and gives good scope for potential conversion, subject to the necessary planning consents.

Outside there is a pretty cottage garden with a sizeable decking area, and a brick path leading down the garden which is flanked by well stocked flower beds and is a very good and attractive outdoor space. There is To the front the cottage there is a pretty front garden bordered with a picket fence, and a parking area with space for 2/3 cars. Side access to the garden.