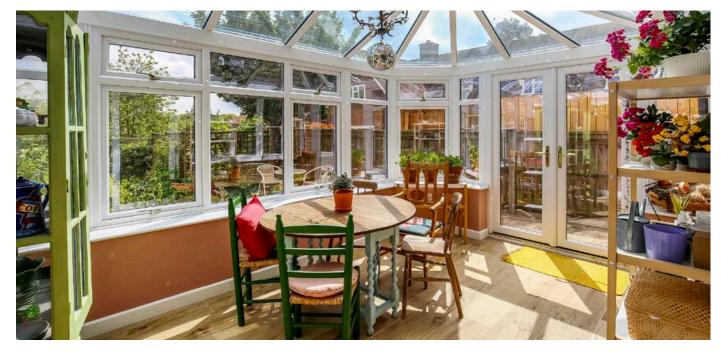

Entering through the front door into the wide and bright entrance hall, off which is a downstairs WC and the kitchen and breakfast room. The kitchen is well fitted with oak worktops, bespoke units, tiled floor, fitted appliances and butler's sink. At the end of the entrance hall oak and glass panel double doors open into the delightful sitting and dining room. This is a very bright and spacious room with double doors opening out into the conservatory which is a recent addition and provides excellent further living space.