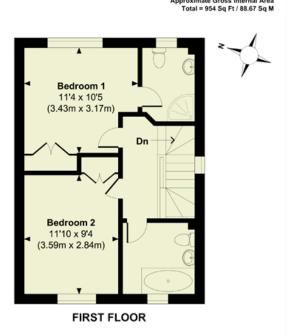

On the first floor there are two good double bedrooms; the first being the master bedroom, with large double wardrobe and en suite shower room. Bedroom two is a large double bedroom with fitted cupboards and there is a good size bath and shower room.