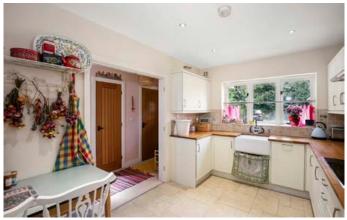

Entering through the front door into the wide and bright entrance hall, off which is a downstairs WC and the kitchen and breakfast room. The kitchen is well fitted with oak worktops, bespoke units, tiled floor, fitted appliances and butler's sink. At the end of the entrance hall oak and glass panel double doors open into the delightful sitting and dining room. This is a very bright and spacious room with double doors opening out into the conservatory which is a recent addition and provides excellent further living space.