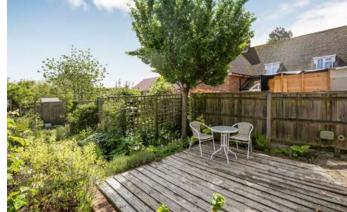

Large loft space which is fully boarded and gives good scope for potential conversion, subject to the necessary planning consents.

Outside there is a pretty cottage garden with a sizeable decking area, and a brick path leading down the garden which is flanked by well stocked flower beds and is a very good and attractive outdoor space. There is To the front the cottage there is a pretty front garden bordered with a picket fence, and a parking area with space for 2/3 cars. Side access to the garden.