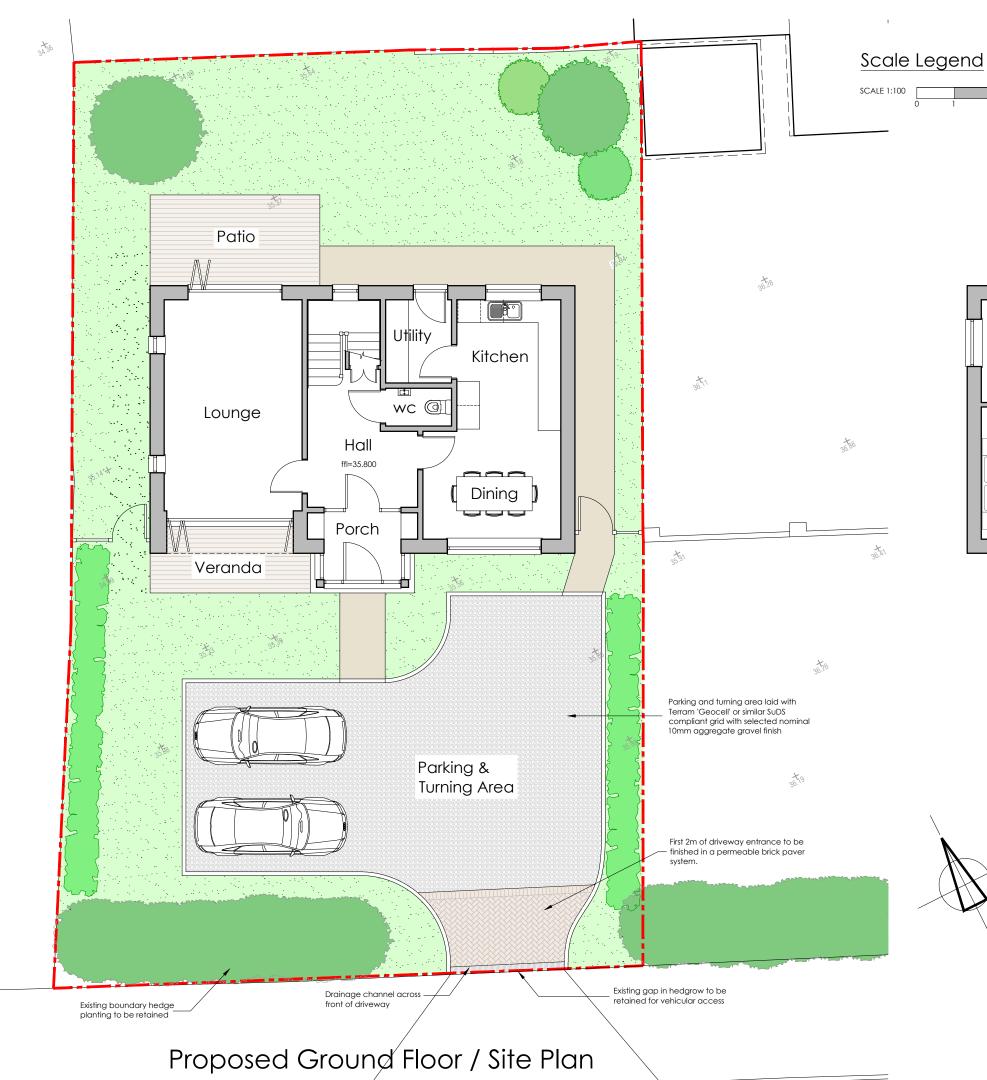

Proposed detached house on land to rear of 1 Glosssop Close, East Cowes, PO32 6PD

rawing Title

## PROPOSED FLOOR PLANS / SITE PLAN

| 23091       | 103         | P2       |
|-------------|-------------|----------|
| Project No. | Drawing No. | Revision |
| 1:100 @ A3  | July 2024   | rmm      |
| Scale       | Date        | Drawn    |