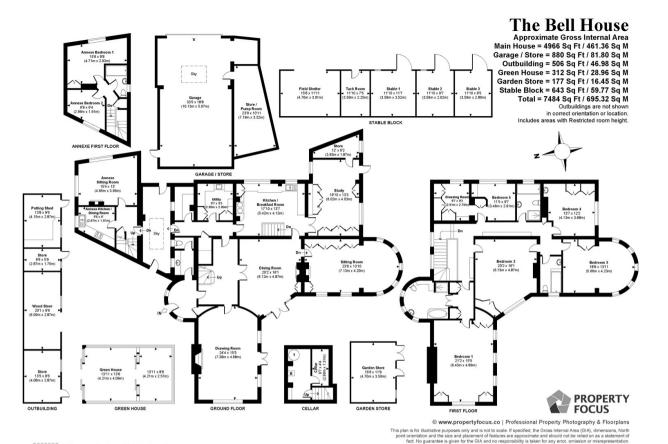

#### THE PROPERTY

Bell House is a substantial period property, which is well presented throughout and in a quiet rural setting. The house offers excellent reception space of note being the bright Full fibre broadband available (according to drawing room with open fireplace and doors onto the terrace, dining room, snug, study and kitchen and dining room. Upstairs there are 5 bedrooms including the master bedroom with en suite bathroom and two further family bathrooms. The adjoining 2 bedroom annexe is excellent ancillary accommodation, with it's own entrance and is entirely self contained.

The house sits within 8 acres of stunning grounds comprising beautifully kept gardens with well stocked shrub borders, outdoors swimming pool, lawn areas and tennis court. There are paddocks fenced with post and rail fencing, woodland and a large orchard and fruit cages. There are numerous outbuildings including garaging, stables and further outbuildings.