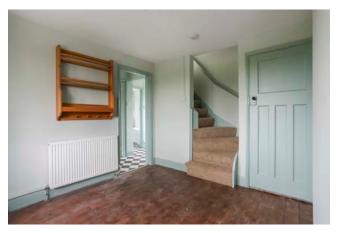

The accommodation consists of a welcoming entrance hall with wooden floors, off which is the generous sitting room with double aspect and open fireplace. The kitchen has been completely refitted with new units, worktop and flooring. In addition, there is ample space for a dining table. The bathroom, which is on the ground floor is also newly fitted. Finally, there is a utility room and rear door into the garden.