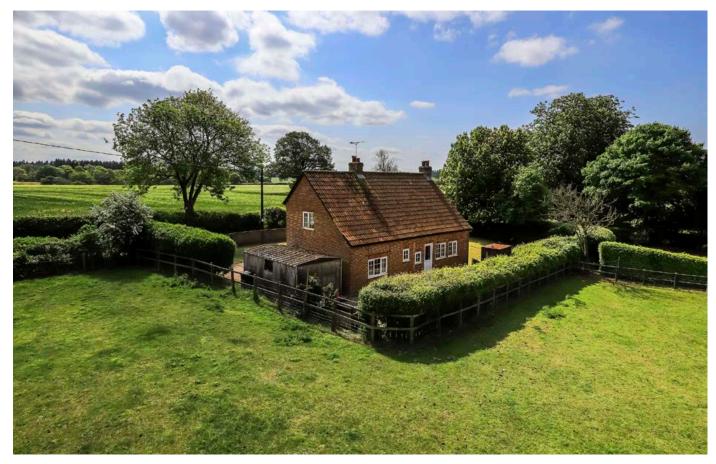

# FIRTREE COTTAGE

Firtree Cottage is a pretty, detached cottage set within an idyllic location near the village of Ellisfield, surrounded by open countryside. The cottage, is now presented in exceptionally good condition, having recently undergone extensive refurbishment throughout, including redecorating, new kitchen, bathroom and carpets. The property also benefits from double glazing and a newly fitted condensing boiler.

## **OUTSIDE**

Firtree Cottage sits within a good size garden. To the front is the parking area with ample space for a number of vehicles. There is also a single garage alongside the cottage. The garden itself enjoys the rural views all around and is laid to lawn, surrounded by hedging and post and rail fencing.