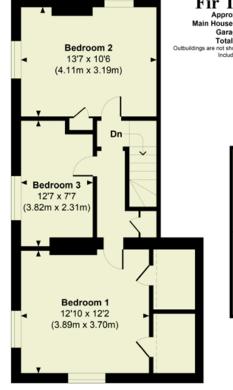

On the first floor are three bedrooms. Bedrooms 1 and 2 are both generous double bedrooms with built-in storage and bedroom 3 is a small double room. All of the bedrooms enjoy magnificent, far-reaching views to the front of the house across the surrounding countryside.

# Kitchen / **Dining Room** 13'5 x 10'3 (4.07m x 3.12m) Sitting Room 17'4 x 12'3 (5.26m x 3.72m) **GROUND FLOOR**

Fir Tree Cottage Main House = 1170 Sq Ft / 108.75 Sq M Garage = 144 Sq Ft / 13.36 Sq M Total = 1314 Sq Ft / 122.11 Sq M Outbuildings are not shown in correct orientation or location Includes areas with restricted room height

**GARAGE** 

FIRST FLOOR

Indicates restricted room height less than 1.5m.