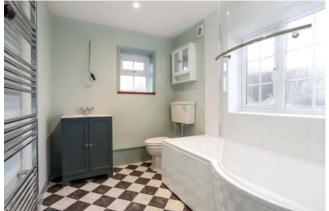

The accommodation consists of a welcoming entrance hall with wooden floors, off which is the generous sitting room with double aspect and open fireplace. The kitchen has been completely refitted with new units, worktop and flooring. In addition, there is ample space for a dining table. The bathroom, which is on the ground floor is also newly fitted. Finally, there is a utility room and rear door into the garden.