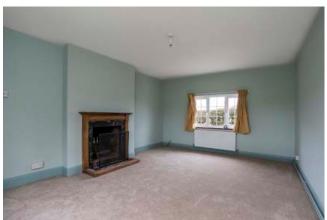

The accommodation consists of a welcoming entrance hall with wooden floors, off which is the generous sitting room with double aspect and open fireplace. The kitchen has been completely refitted with new units, worktop and flooring. In addition, there is ample space for a dining table. The bathroom, which is on the ground floor is also newly fitted. Finally, there is a utility room and rear door into the garden.