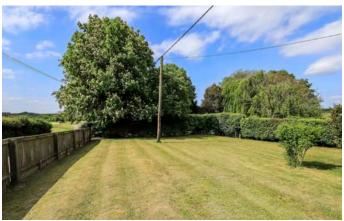

## **OUTSIDE**

Firtree Cottage sits within a good size garden. To the front is the parking area with ample space for a number of vehicles. There is also a single garage alongside the cottage. The garden itself enjoys the rural views all around and is laid to lawn, surrounded by hedging and post and rail fencing.