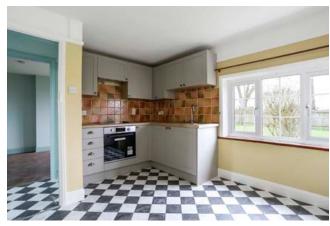

The accommodation consists of a welcoming entrance hall with wooden floors, off which is the generous sitting room with double aspect and open fireplace. The kitchen has been completely refitted with new units, worktop and flooring. In addition, there is ample space for a dining table. The bathroom, which is on the ground floor is also newly fitted. Finally, there is a utility room and rear door into the garden.