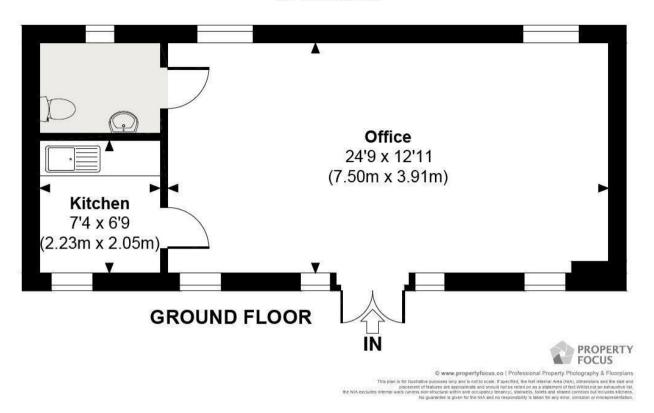

# Nine Mile Water, Unit 5 Approximate Net Internal Area Total = 367 Sq Ft/34.10 Sq M

### Accommodation and Rent

The Unit extends to approx 367 sq ft. Kitchen approx. 51sq.ft. Single WC. Rent £6,900 PAX excluding VAT and all outgoings.

Payable monthly in advance.