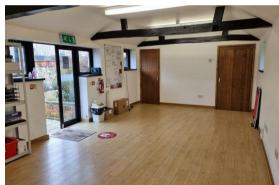

# Nine Mile Water Farm

Nether Wallop, Stockbridge, Hampshire, SO20 8DR

Unit 5 provides a smart space with plenty of character comprising an open plan office room extending to over 300sq.ft., a WC and kitchenette. The office has CAT 5 cabling, heating, super fast broadband (70-100 mbps upload and download) and ample parking.

### Accommodation and Rent

The Unit extends to approx 367 sq ft. Kitchen approx. 51sq.ft. Single WC. Rent £6,900 PAX excluding VAT and all outgoings.

Payable monthly in advance.