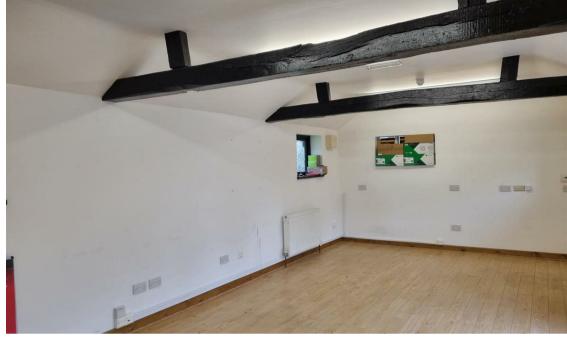

# Nine Mile Water Farm

Nether Wallop, Stockbridge, Hampshire, SO20 8DR

Unit 5 provides a smart space with plenty of character comprising an open plan office room extending to over 300sq.ft., a WC and kitchenette. The office has CAT 5 cabling, heating, super fast broadband (70-100 mbps upload and download) and ample parking.

### Accommodation and Rent

The Unit extends to approx 367 sq ft. Kitchen approx. 51sq.ft. Single WC. Rent £6,900 PAX excluding VAT and all outgoings.

Payable monthly in advance.