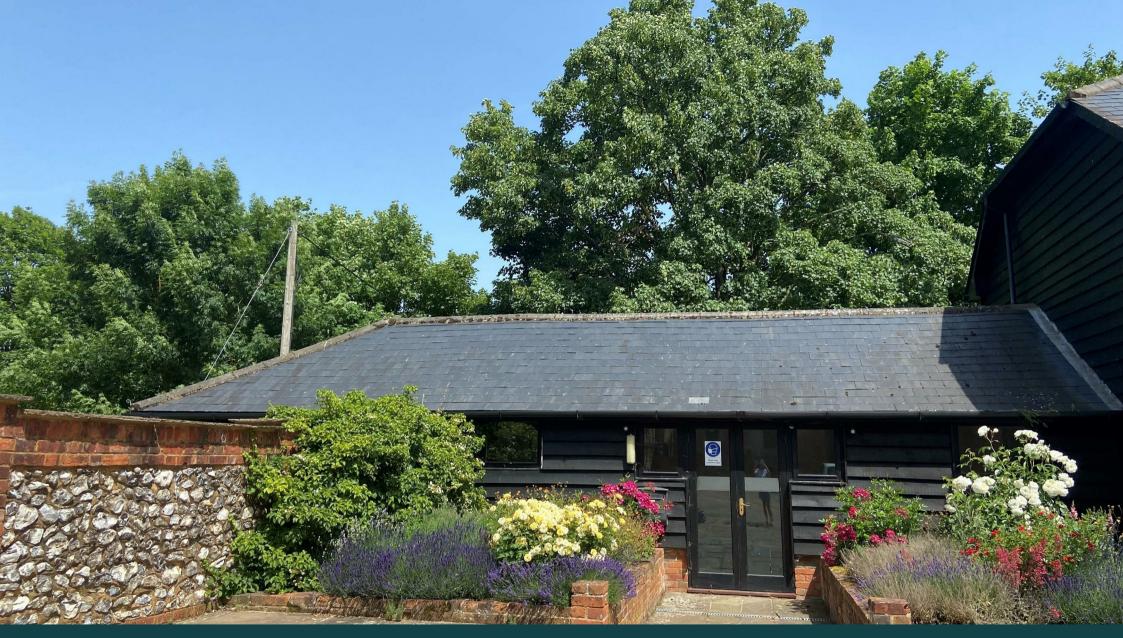

# Nine Mile Water Farm

Nether Wallop, Stockbridge, Hampshire, SO20 8DR

Unit 5 provides a smart space with plenty of character comprising an open plan office room extending to over 300sq.ft., a WC and kitchenette. The office has CAT 5 cabling, heating, super fast broadband (70-100 mbps upload and download) and ample parking.

#### Location

Nine Mile Water Farm is an attractive courtyard of former farm buildings with the Wallop Brook running by. The offices apply. have been sympathetically converted and offer an aesthetically pleasing environment to work from and invite clients to. Situated in close proximity to the picturesque town of Stockbridge Unit 5 offers an excellent opportunity to work in an idyllic location, without compromising excellent connectivity and local services.

## **Parking Notes**

Ample on site parking.