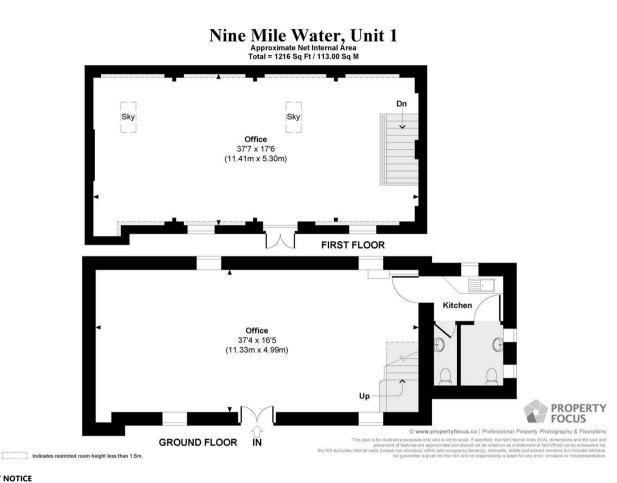

## Accommodation and Rent

The unit extends to 1,216 ft<sup>2</sup> (113 m<sup>2</sup>) and is available as a whole. The Rent is £19,428 per annum plus VAT (£1,619 pcm plus VAT).