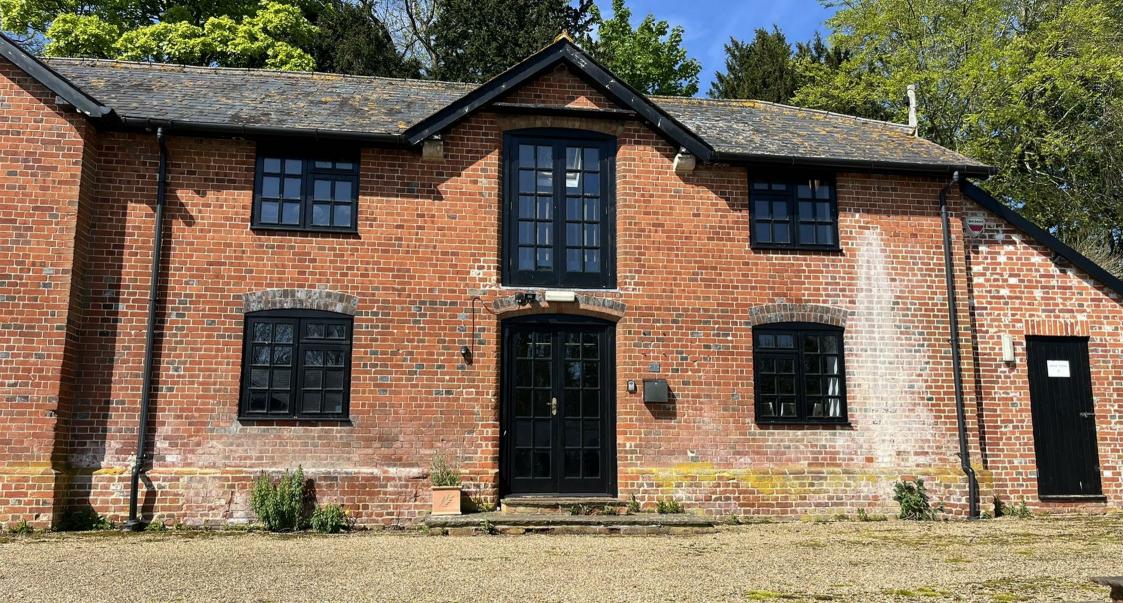

# Nine Mile Water Farm, Nether Wallop, Stockbridge, Hampshire, SO20

Nine Mile Water Farm is an attractive courtyard of former farm buildings with the Wallop Brook running by. Unit 1 provides a smart space with plenty of character comprising two floors of office space, a kitchen and two WC's. The office has CAT 5 cabling, underfloor heating, superfast broadband (70-100 mbps upload and download) and ample parking.

#### Location

Nine Mile Water Farm is an attractive courtyard of former farm buildings with the Wallop Brook running by. The offices have been sympathetically converted and offer an aesthetically pleasing environment to work from and invite clients to. Situated in close proximity to the picturesque town of Stockbridge, Unit 1 offers an excellent opportunity to work in an idyllic location, without compromising excellent connectivity and local services. Stockbridge 3.5 miles, Salisbury 11 miles, Winchester 13 miles