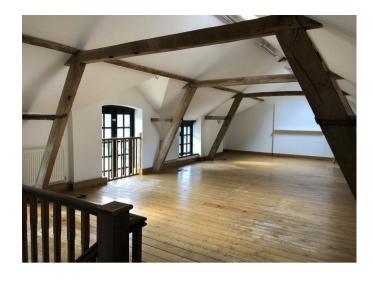

# Nine Mile Water Farm, Nether Wallop, Stockbridge, Hampshire, SO20

Nine Mile Water Farm is an attractive courtyard of former farm buildings with the Wallop Brook running by. Unit 1 provides a smart space with plenty of character comprising two floors of office space, a kitchen and two WC's. The office has CAT 5 cabling, underfloor heating, superfast broadband (70-100 mbps upload and download) and ample parking.