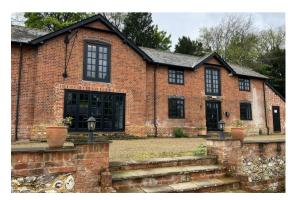

# Nine Mile Water Farm, Nether Wallop, Stockbridge, Hampshire, SO20

Nine Mile Water Farm is an attractive courtyard of former farm buildings with the Wallop Brook running by. Unit 1 provides a smart space with plenty of character comprising two floors of office space, a kitchen and two WC's. The office has CAT 5 cabling, underfloor heating, superfast broadband (70-100 mbps upload and download) and ample parking.

#### Location

Nine Mile Water Farm is an attractive courtyard of former farm buildings with the Wallop Brook running by. The offices have been sympathetically converted and offer an aesthetically pleasing environment to work from and invite clients to. Situated in close proximity to the picturesque town of Stockbridge, Unit 1 offers an excellent opportunity to work in an idyllic location, without compromising excellent connectivity and local services. Stockbridge 3.5 miles, Salisbury 11 miles, Winchester 13 miles