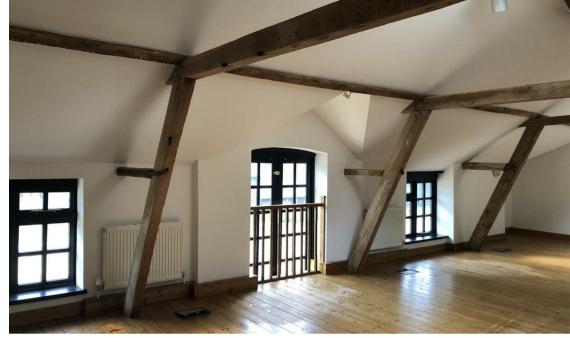

# Nine Mile Water Farm, Nether Wallop, Stockbridge, Hampshire, SO20

Nine Mile Water Farm is an attractive courtyard of former farm buildings with the Wallop Brook running by. Unit 1 provides a smart space with plenty of character comprising two floors of office space, a kitchen and two WC's. The office has CAT 5 cabling, underfloor heating, superfast broadband (70-100 mbps upload and download) and ample parking.

## Accommodation and Rent

The unit extends to 1,216 ft<sup>2</sup> (113 m<sup>2</sup>) and is available as a whole. The Rent is £19,428 per annum plus VAT (£1,619 pcm plus VAT).