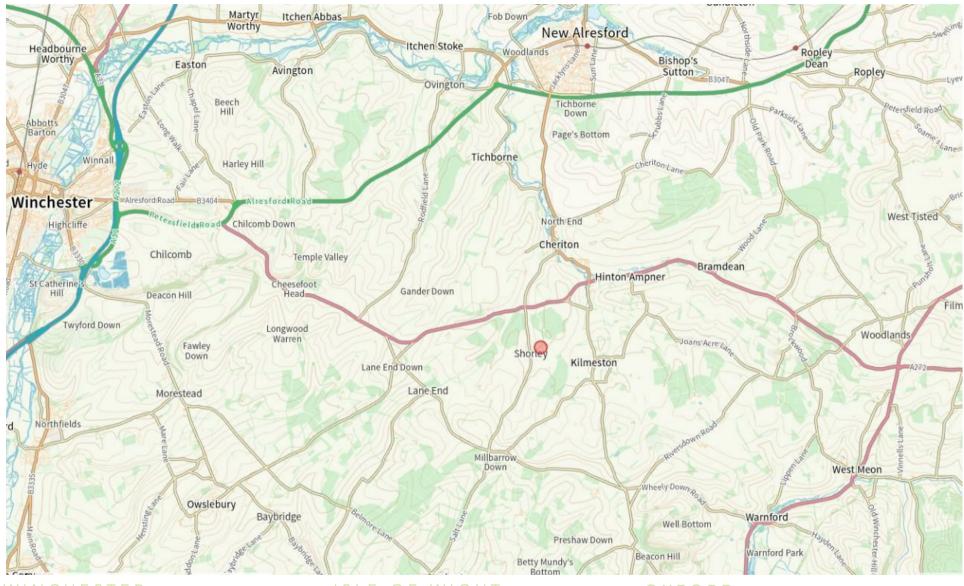

#### LOCATION

Shorley Farm Barn is set on a quiet farm road in the tranquil Hampshire countryside of the South Downs National Park. Situated just off the A272 close to the A31, A32 and only 6.5 miles from the Winnall roundabout, Shorley Farm has excellent links to the M3 and A34.

The town of Alresford is 3.5 miles away, the city of Winchester 6 miles to the west, whilst Petersfield lies 12 miles to the east. Southampton airport is located just 17 miles to the south west.

#### DIRECTIONS

From the Winnall roundabout take the A31 towards Alresford and then the A272 towards Petersfield. After 7.5 km you will be signposted to Beauworth on your right opposite a brick built barn. Shorley Lane is the first turning on the left and the barn is 200m along this lane on the right hand side.