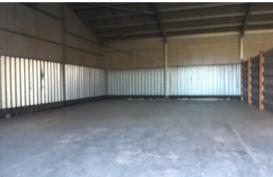

## Shorley Lane, Beauworth, Alresford, Hampshire, SO24 0NY

Shorley Farm Barn, situated in the village of Beauworth, is a former agricultural building now repurposed to provide versatile flexible space, ideal for storage. The space available consists of two bays of the agricultural barn, which is utilised as one larger space, with roller shutter doors to allow access for larger equipment and vehicles. The barn is excellently positioned, approximately 1 mile from the A272 and 6.5 miles from the M3. Shorley Farm Barn is perfect for anyone seeking a functional and well-located storage facility.

#### ACCOMMODATION AND RENTS

Overall, the area extends to approximately 230 sq. m. (2,480 sq.ft.) and is available at a rent of £15,000 per annum plus VAT. A service charge is payable for the maintenance of outside areas and building insurance.