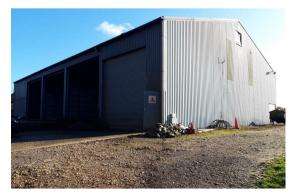

## Shorley Lane, Beauworth, Alresford, Hampshire, SO24 0NY

Shorley Farm Barn, situated in the village of Beauworth, is a former agricultural building now repurposed to provide versatile flexible space, ideal for storage. The space available consists of two bays of the agricultural barn, which is utilised as one larger space, with roller shutter doors to allow access for larger equipment and vehicles. The barn is excellently positioned, approximately 1 mile from the A272 and 6.5 miles from the M3. Shorley Farm Barn is perfect for anyone seeking a functional and well-located storage facility.

#### ACCOMMODATION AND RENTS

Overall, the area extends to approximately 230 sq. m. (2,480 sq.ft.) and is available at a rent of £15,000 per annum plus VAT. A service charge is payable for the maintenance of outside areas and building insurance.