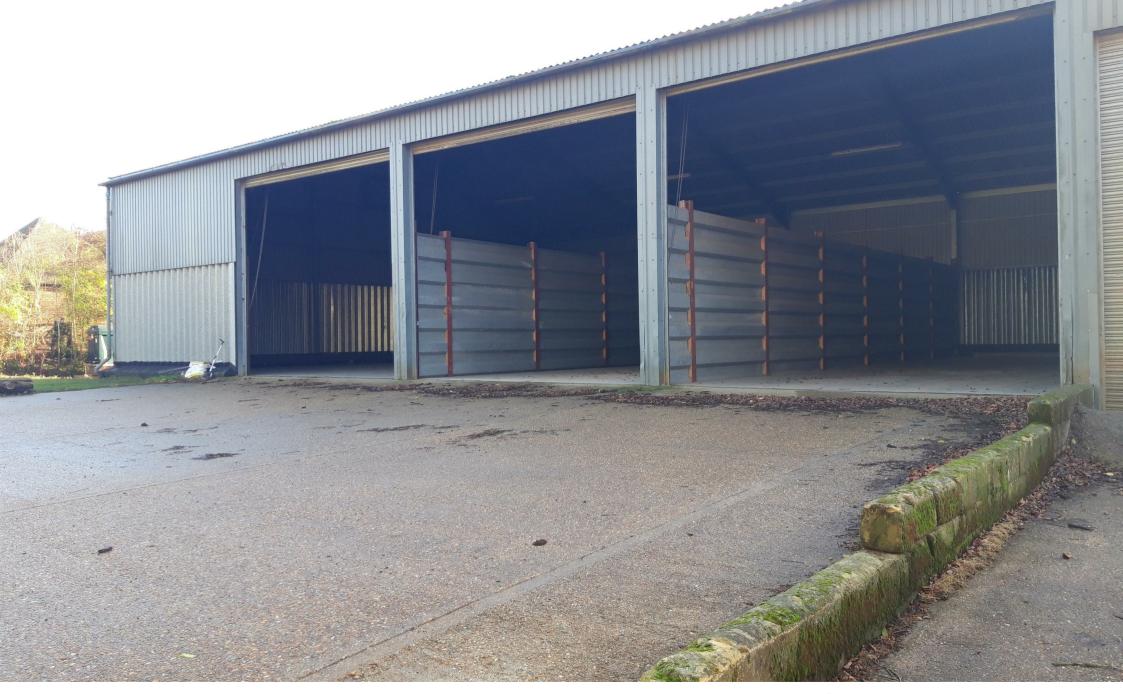

## Shorley Lane, Beauworth, Alresford, Hampshire, SO24 0NY

Shorley Farm Barn, situated in the village of Beauworth, is a former agricultural building now repurposed to provide versatile flexible space, ideal for storage. The space available consists of two bays of the agricultural barn, which is utilised as one larger space, with roller shutter doors to allow access for larger equipment and vehicles. The barn is excellently positioned, approximately 1 mile from the A272 and 6.5 miles from the M3. Shorley Farm Barn is perfect for anyone seeking a functional and well-located storage facility.

#### ACCOMMODATION AND RENTS

Overall, the area extends to approximately 230 sq. m. (2,480 sq.ft.) and is available at a rent of £15,000 per annum plus VAT. A service charge is payable for the maintenance of outside areas and building insurance.