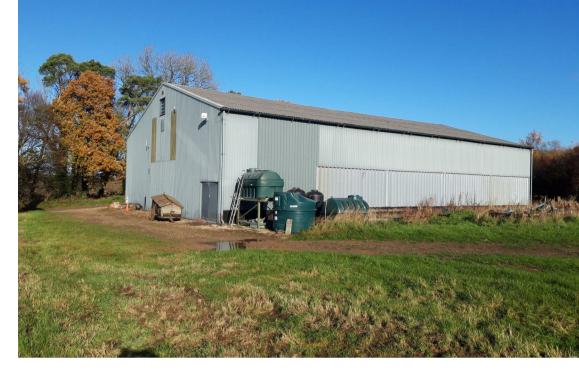

## Shorley Lane, Beauworth, Alresford, Hampshire, SO24 0NY

Shorley Farm Barn, situated in the village of Beauworth, is a former agricultural building now repurposed to provide versatile flexible space, ideal for storage. The space available consists of two bays of the agricultural barn, which is utilised as one larger space, with roller shutter doors to allow access for larger equipment and vehicles. The barn is excellently positioned, approximately 1 mile from the A272 and 6.5 miles from the M3. Shorley Farm Barn is perfect for anyone seeking a functional and well-located storage facility.

#### LOCATION

Shorley Farm Barn is set on a quiet farm road in the tranquil Hampshire countryside of the South Downs National Park. Situated just off the A272 close to the A31, A32 and only 6.5 miles from the Winnall roundabout, Shorley Farm has excellent links to the M3 and A34.