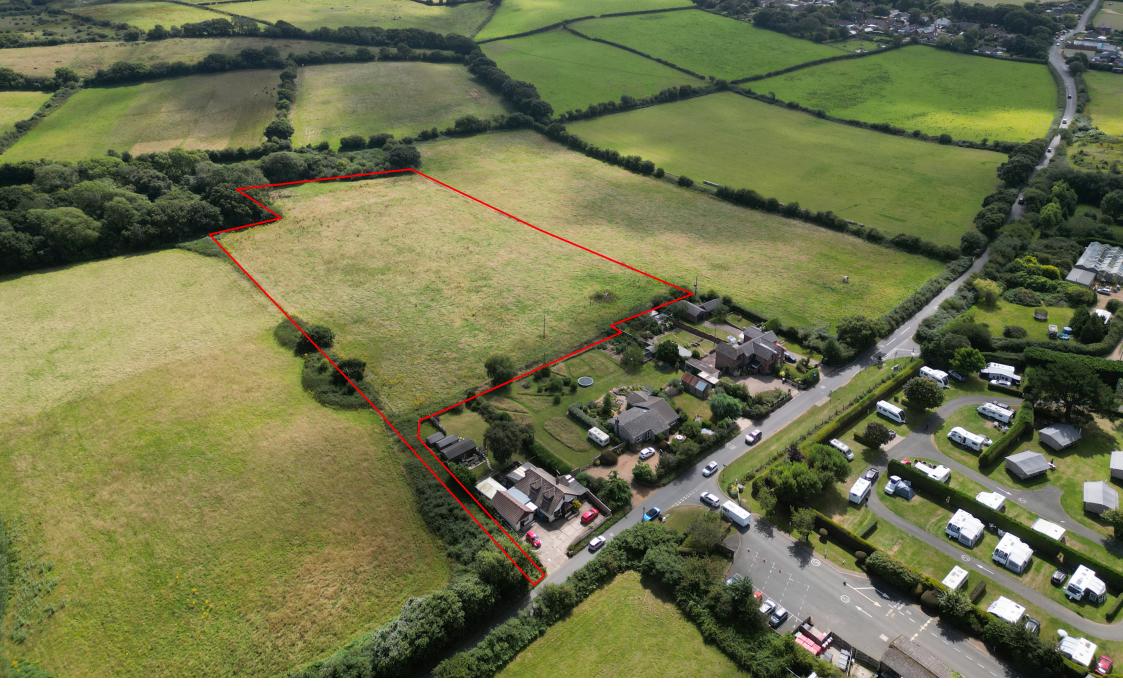

# Guide Price—£125,000

An attractive block of pastureland in a semi-rural location with access from the public highway.

The land previously used by a local grazer is being brought to the market for the first time in 40 years and extends to 5.73 acres (2.31ha).

#### Access

Access to the property is off the public highway, Winford Road, via a five bar gate.