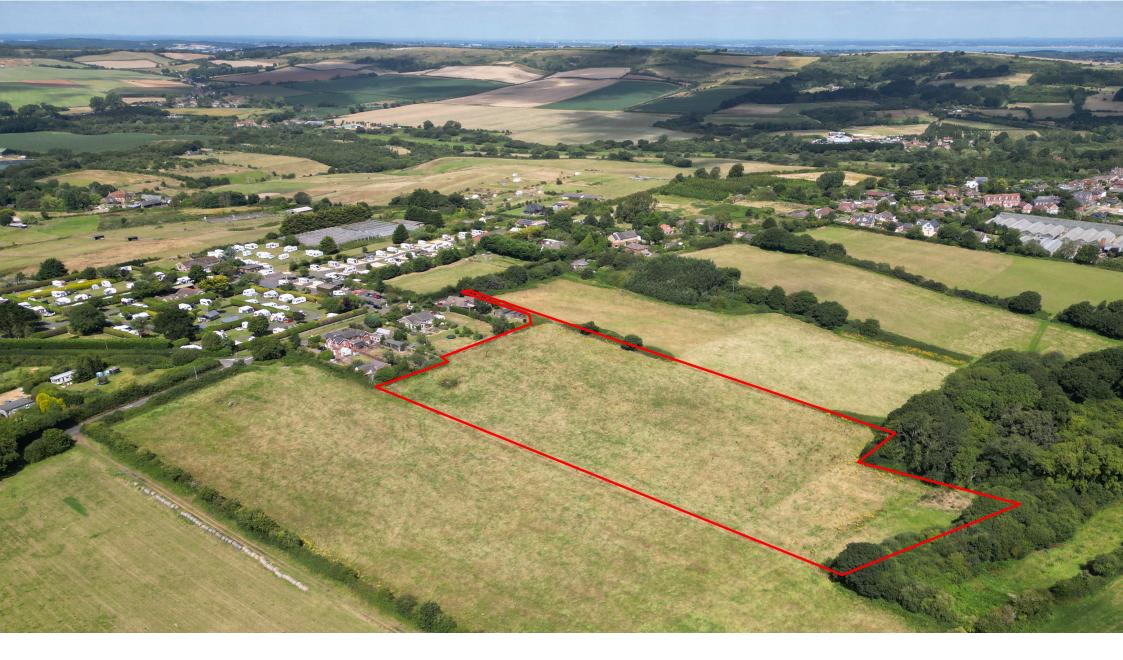

# Guide Price—£125,000

An attractive block of pastureland in a semi-rural location with access from the public highway.

The land previously used by a local grazer is being brought to the market for the first time in 40 years and extends to 5.73 acres (2.31ha).