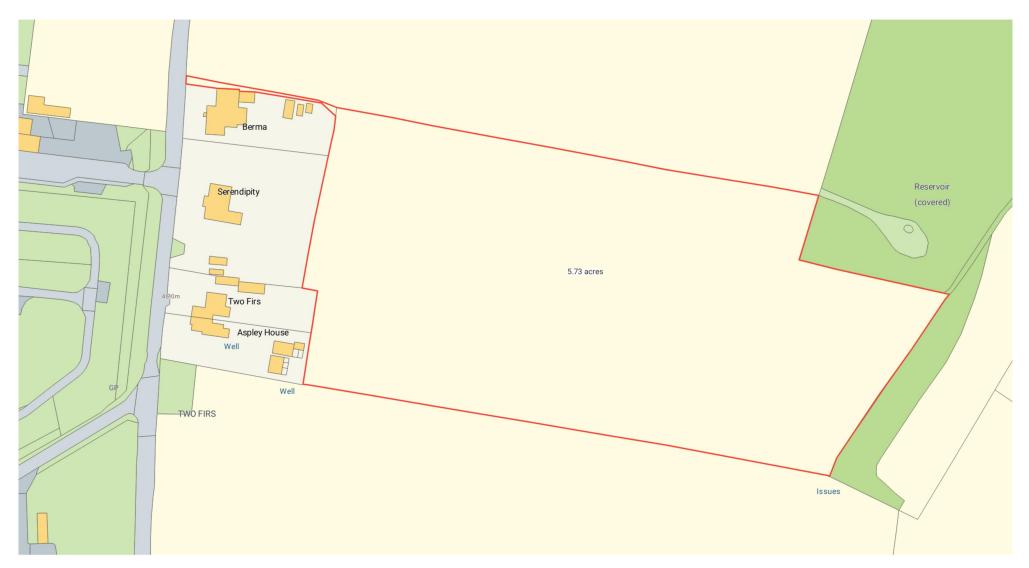

# Guide Price—£125,000

An attractive block of pastureland in a semi-rural location with access from the public highway.

The land previously used by a local grazer is being brought to the market for the first time in 40 years and extends to 5.73 acres (2.31ha).

## Plans, Areas and Schedules

These are based on the Ordnance Survey and are for reference only. They have been checked and computed by BCM and the Purchaser(s) shall be deemed to have satisfied themselves as to the description of the property. Any error or misstatement shall not annul a sale or entitle any party to compensation in respect thereof.

# Sale Plan

NOT TO SCALE