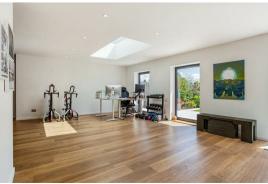

#### OUTSIDE

The beautifully landscaped south facing garden is ideal for both relaxation and social gatherings whilst remaining low maintenance. The expansive terrace extends the width of the property, perfect for alfresco dining and summer barbecues. An area of lawn is ideal for outdoor activities, while colourfully planted beds add a touch of vibrancy. Private fencing ensures a secluded atmosphere and at the end of the garden a paved area awaits your personal touch. Additionally a large shed, currently used as an office, provides extra space for work or hobbies. The level parking has room for several cars, an electric charging point and side access on either side of the house leading to the rear garden.