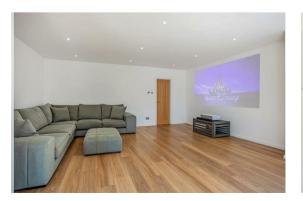

### THE PROPERTY

A cleverly rebuilt and extended property with serious 'wow' factor and four spacious double bedrooms. The heart of the home is the vast open-plan kitchen / dining / living area which extends the width of the property and wraps round into a sitting room, currently used as cinema room. The kitchen itself was designed by KCA and seamlessly blends into the living space including a stylish bar area, striking two-tone island and high specification modern appliances creating the perfect setting for culinary enthusiasts. Independent slide and fold doors open onto the garden creating an indoor-outdoor living and entertaining hub. In addition, there is a separate utility room. The main bedroom is ground floor and boasts a luxurious ensuite shower room and there is a second bedroom and shower room on the ground floor with two further double bedrooms upstairs and a modern family shower room. The property perfectly balances contemporary design with practical living and would make a fantastic family home, or 'oven-ready' downsize with excellent ground floor space.