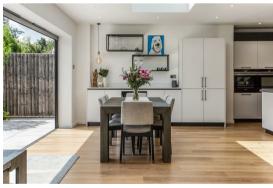

### THE PROPERTY

A cleverly rebuilt and extended property with serious 'wow' factor and four spacious double bedrooms. The heart of the home is the vast open-plan kitchen / dining / living area which extends the width of the property and wraps round into a sitting room, currently used as cinema room. The kitchen itself was designed by KCA and seamlessly blends into the living space including a stylish bar area, striking two-tone island and high specification modern appliances creating the perfect setting for culinary enthusiasts. Independent slide and fold doors open onto the garden creating an indoor-outdoor living and entertaining hub. In addition, there is a separate utility room. The main bedroom is ground floor and boasts a luxurious ensuite shower room and there is a second bedroom and shower room on the ground floor with two further double bedrooms upstairs and a modern family shower room. The property perfectly balances contemporary design with practical living and would make a fantastic family home, or 'oven-ready' downsize with excellent ground floor space.