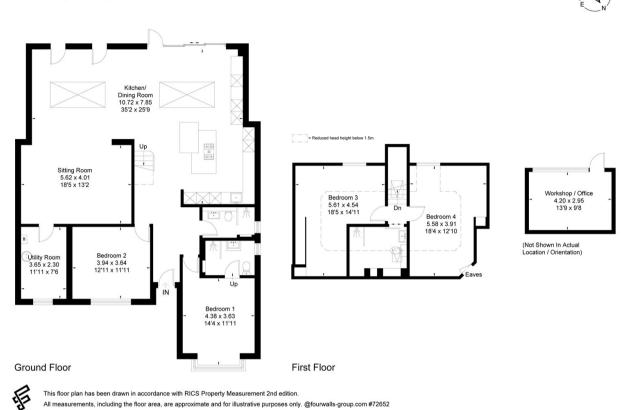

#### Approximate Floor Area = 209.1 sg m / 2251 sg ft Outbuilding = 12.4 sg m / 133 sg ft Total = 221.5 sq m / 2384 sq ft

Heath and Pond, with wonderful walks and abundance of bird life, are within 0.25 of a mile, as well as the Petersfield Pay and Play Golf Club.