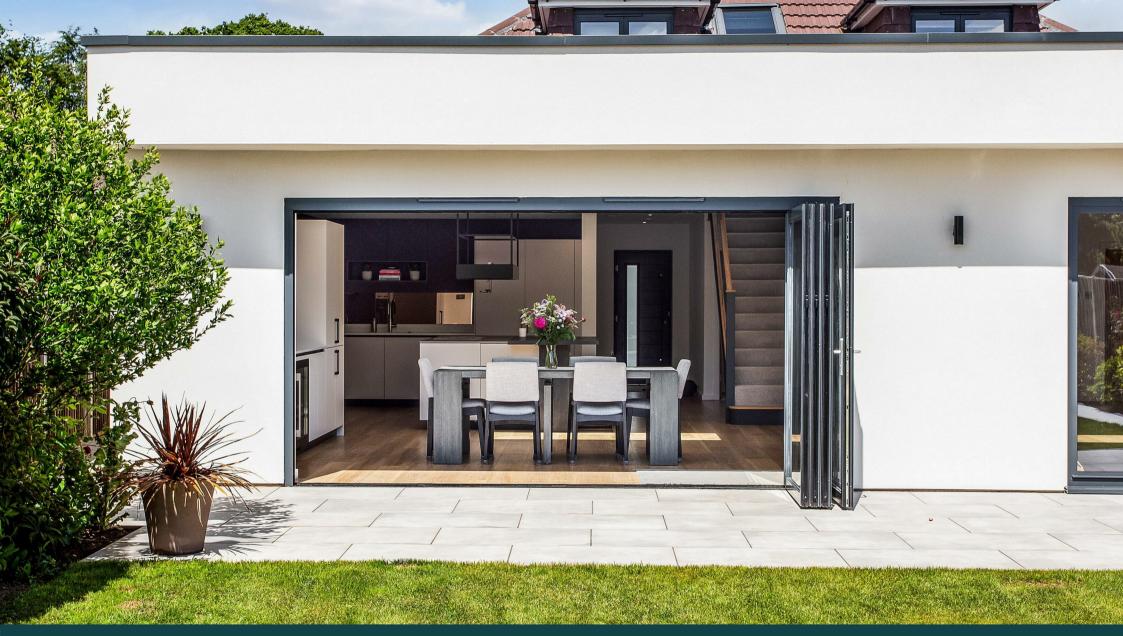

### THE PROPERTY

A cleverly rebuilt and extended property with serious 'wow' factor and four spacious double bedrooms. The heart of the home is the vast open-plan kitchen / dining / living area which extends the width of the property and wraps round into a sitting room, currently used as cinema room. The kitchen itself was designed by KCA and seamlessly blends into the living space including a stylish bar area, striking two-tone island and high specification modern appliances creating the perfect setting for culinary enthusiasts. Independent slide and fold doors open onto the garden creating an indoor-outdoor living and entertaining hub. In addition, there is a separate utility room. The main bedroom is ground floor and boasts a luxurious ensuite shower room and there is a second bedroom and shower room on the ground floor with two further double bedrooms upstairs and a modern family shower room. The property perfectly balances contemporary design with practical living and would make a fantastic family home, or 'oven-ready' downsize with excellent ground floor space.

#### OUTSIDE

The beautifully landscaped south facing garden is ideal for both relaxation and social gatherings whilst remaining low maintenance. The expansive terrace extends the width of the property, perfect for alfresco dining and summer barbecues. An area of lawn is ideal for outdoor activities, while colourfully planted beds add a touch of vibrancy. Private fencing ensures a secluded atmosphere and at the end of the garden a paved area awaits your personal touch. Additionally a large shed, currently used as an office, provides extra space for work or hobbies. The level parking has room for several cars, an electric charging point and side access on either side of the house leading to the rear garden.