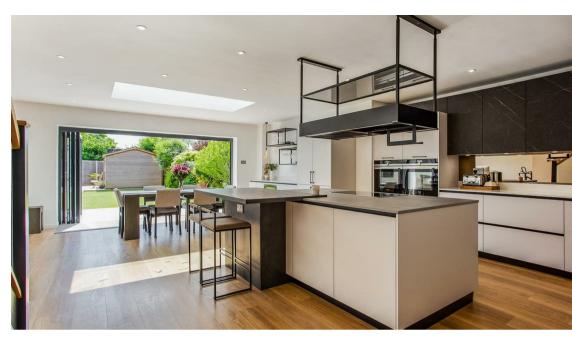

### THE PROPERTY

A cleverly rebuilt and extended property with serious 'wow' factor and four spacious double bedrooms. The heart of the home is the vast open-plan kitchen / dining / living area which extends the width of the property and wraps round into a sitting room, currently used as cinema room. The kitchen itself was designed by KCA and seamlessly blends into the living space including a stylish bar area, striking two-tone island and high specification modern appliances creating the perfect setting for culinary enthusiasts. Independent slide and fold doors open onto the garden creating an indoor-outdoor living and entertaining hub. In addition, there is a separate utility room. The main bedroom is ground floor and boasts a luxurious ensuite shower room and there is a second bedroom and shower room on the ground floor with two further double bedrooms upstairs and a modern family shower room. The property perfectly balances contemporary design with practical living and would make a fantastic family home, or 'oven-ready' downsize with excellent ground floor space.