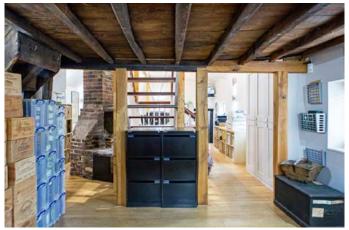

#### THE OLD FORGE

An exciting opportunity set within the heart of Twyford to convert this former, Grade II listed office into a unique and interesting 2-bedroom home. Planning consent has been granted for change of use from commercial usage into residential. This stunning, Grade II listed building lends itself perfectly for conversion and would be easily achieved. The existing design would remain largely the same, providing an open sitting and dining space in what is currently the main office area. This has a fully vaulted ceiling and features such as the old forge fire and chimney (not working) and modern wooden beams with steel cables giving a contemporary contrast to this period property. There will be two bedrooms, one on the ground floor and another on the first floor, both of which will be double bedrooms. The existing entrance and reception will become a kitchen and the current toilet and kitchenette will be knocked through to provide a bathroom. Planning reference SDNP/23/02636/FUL, https://www.southdowns. gov.uk/planning-applications/find-an-application/